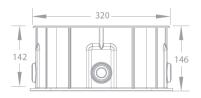

Data connection: 3m cable (input + output)

PHYSICAL Dimensions: Ø320x146mm

Net Weight: 8kg Color: Black

Housing: Die-cast aluminum

IP Rating: IP67, IK10

Operation temperature: - 40°C~45°C (operating) /

- 20°C~45°C (startup)

## **Dimensions**