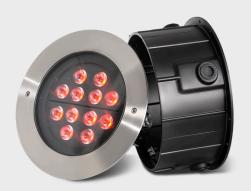

INGROUND 412-RGBW is a 12x3 Watts multichip RGBW LED inground wash delivering both perfect color and high output. It is designed for a wide range of outdoor & indoor applications with its all-weather IP 67 housing.

Data connection: 3m cable (input + output)

PHYSICAL Dimensions: Ø320x146mm

Net Weight: 8kg Color: Black

Housing: Die-cast aluminum

IP Rating: IP67, IK10

Operation temperature: - 40°C~45°C (operating) /

- 20°C~45°C (startup)