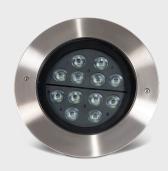

INGROUND 412-RGBW is a 12x3 Watts multichip RGBW LED inground wash delivering both perfect color and high output. It is designed for a wide range of outdoor & indoor applications with its all-weather IP 67 housing.

**SOURCE** Light source: 12x3 watts Multichip RGBW LED

LED life expectancy: 50,000 Hrs Peak Intensity: 16000 cd (16°)

**OPTICAL** Optics: 16°

SYSTEM Light output: 4,000 Lux @2m @16°

CONTROL & Control Protocols: DMX