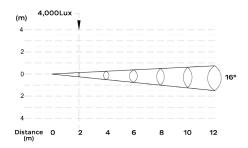

**SOURCE** Light source: 12x3 watts Multichip RGBW LED

LED life expectancy: 50,000 Hrs Peak Intensity: 16000 cd (16°)

**OPTICAL** Optics: 16°

SYSTEM Light output: 4,000 Lux @2m @16°

CONTROL & Control Protocols: DMX

## **Luminous Diagram**